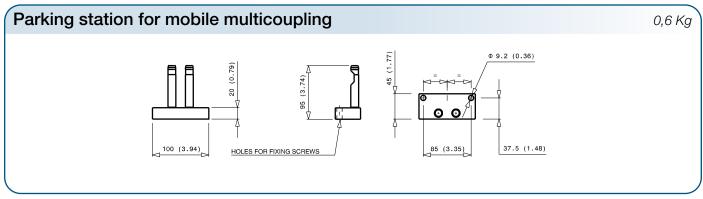

| MultiCoupling spare parts (couplings not included) |                                                 |  |  |
|----------------------------------------------------|-------------------------------------------------|--|--|
| Code                                               | Name                                            |  |  |
| 806000024                                          | MULTI FIX EMPTY GRE6 6A                         |  |  |
| 806000025                                          | MULTI MOBILE EMPTY GRE6 6A                      |  |  |
| 815606033                                          | PARKING STATION MOBILE MULTICOUPLING GRE 100x45 |  |  |
| 815701059                                          | SPARE KIT LEVER GROUP GRE 125x95                |  |  |

## Fixed and mobile multicoupling 0,6 Kg and 1,5 Kg READY TO CONNECT POSITION MOBILE MULTICOUPLING Φ 9.2 (0.36) FIXED MULTICOUPLING 118° 70 (2.76) CONNECTED POSITION 220.2 (8.67) (0.59)104.7 (4.12) 44.5 (1.75) 18 (0.71) 45 (1.77) 105 (4.13) 90.9 (3.58) 75 (2.95) 120 (4.72) HOLES FOR FIXING SCREWS 135 (5.31) 180.9 (7.12) 217.7 (8.57) Dimensions in millimeters (inch)