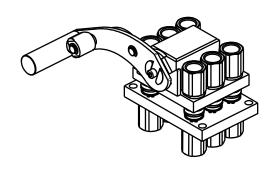

| MultiCoupling (couplings included) |                      |               |  |  |
|------------------------------------|----------------------|---------------|--|--|
| Code                               | Name                 | Description   |  |  |
| 870020117                          | MULTI FIX GRE6 6A    | 6 CS9 3/8 BSP |  |  |
| 870020217                          | MULTI MOBILE GRE6 6A | 6 CS9 3/8 BSP |  |  |