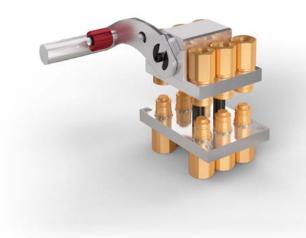

| MultiCoupling (couplings included) |                      |               |  |  |
|------------------------------------|----------------------|---------------|--|--|
| Code                               | Name                 | Description   |  |  |
| 870020117                          | MULTI FIX GRE6 6A    | 6 CS9 3/8 BSP |  |  |
| 870020217                          | MULTI MOBILE GRE6 6A | 6 CS9 3/8 BSP |  |  |