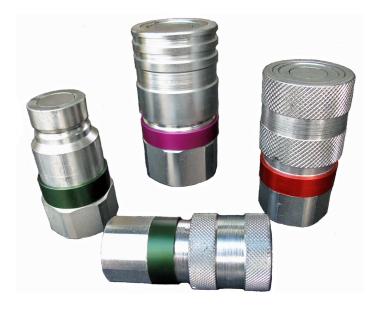

# FIRGSERIES colour coded INTERCHANGE > ISO 16028 - NFPA T3.20.15 - HTMA (size 3/8")

Colour coding is now available for three sizes of our popular FIRG series flat face couplings. The coding system helps it prevent cross connection of system lines. Colours can also be used to identify different system fluids.

# FEATURES

- Flat interface allows easy cleaning
- Low spill, low air inclusion
- · Eleven distinct sleeve colours available
- Durable anodised coloured sleeves
- Sleeves securely fitted to the couplings
- Available for any stocked thread of FIRG12, FIRG34B and FIRG100

## How to Order:

Each colour has a letter code. Just add the code to the end of the coupling part number.

CC-F-FIRG34B BSP-DGRN which indicates a female half FIRG34B BSP with dark green sleeve. CC-M-FIRGIOO BSP-PPLE which indicates a male half FIRGIOO BSP with purple sleeve.

## Colour Codes:

BLK = Black, BLU = Blue, DGRN = Dark Green, GRY = Grey, OR = Orange, PPLE = Purple, REO = Red, TAN = Tan, YEL = Yellow

Phone for prices and current availability.